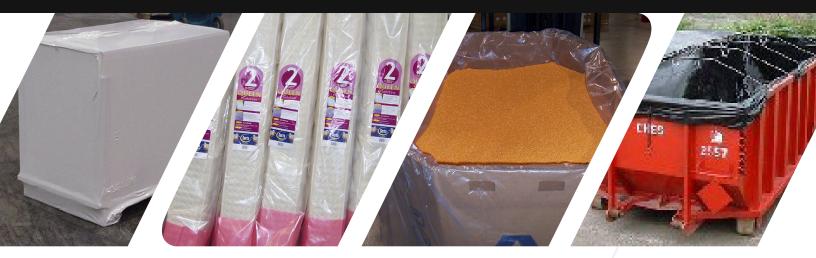

# **BRAND PROTECT™ LINERS & BAGS**

Brand Protect Liners & Bags—a superior packaging solution designed to provide exceptional strength, consistent performance, and optimal load integrity

### **FEATURES**

- Versatile for both shrink and non-shrink applications
- Available in mono-layer and coextruded formats
- Available in bags, sheeting, tubing, sleeves, centerfold, bottom seal, side gusseted, lip, and top gusseted
- Centerfold: the ultimate solution for heavy-duty packaging
- Manufactured with LLDPE/LDPE for general applications; Hexene LLDPE/LDPE for high-performance applications
- Easy open/easy tear of the roll perforations

## **ADVANTAGES**

Our Brand Protect Liners & Bags provide energy efficiency, material cost reduction, and improved line speed. We offer a diverse selection of custom and pre-stocked liners, dust covers, and shrink bags that are SQF certified and use only top-quality FDA resins. Our liners and covers come in various sizes, offering versatility and ease of use.